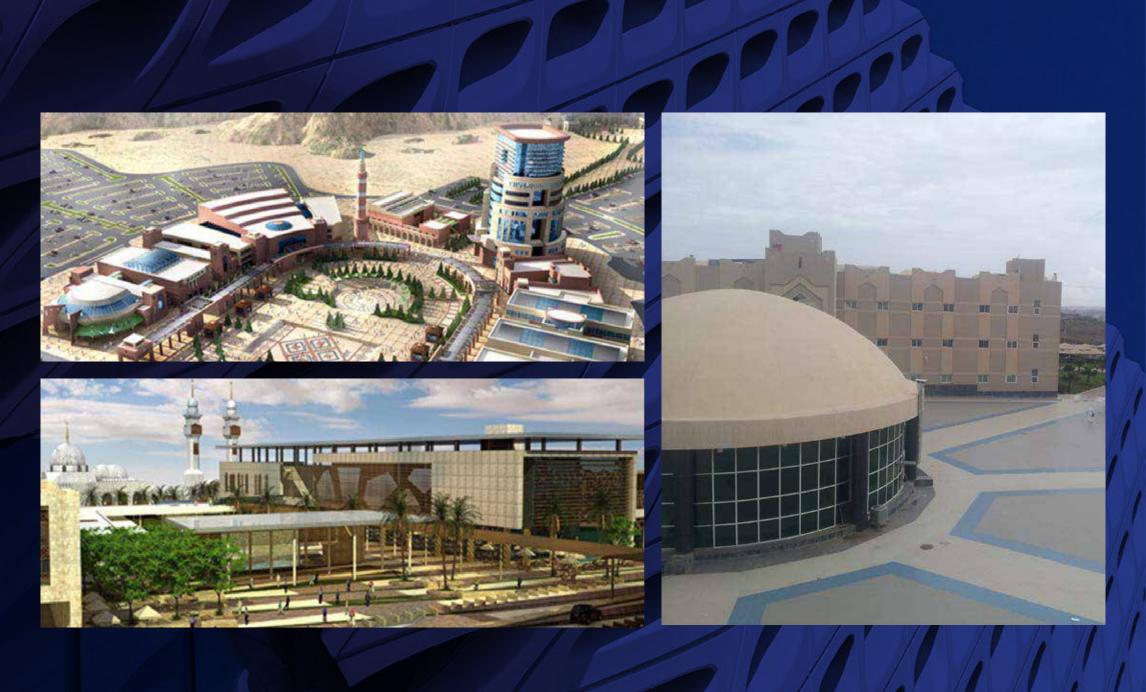

# RESIDENTIAL

- ► AL-ALAMEIN TOWERS (HIGH RISE)
- **▶** BRIEF

This project is one of the Mega projects in Egypt Vision 2030, this project consists of eight towers each 42 floors, complete with the infrastructure works around the towers area.

- ► SCOPE OF WORK
  - Design of the HVAC, electrical, and light current systems.
- BUA 330,000 m<sup>2</sup>

**Client**New Urban
Communities
Authority

Location

New Alamein City , Egypt